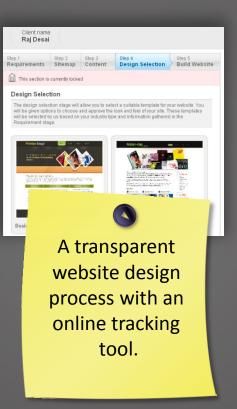

#### • Why do you lock steps in BIFM DesignCenter?

At each step of your design process we will confer with you and ensure that you are satisfied before you move on to the next step. For example, we will ensure that your site map is what you want before we move to collecting your information. Locking each step and permitting no more changes, after we obtain your permission, ensures that we can minimize rework and really be sure that you are ready to move on to the next stage.