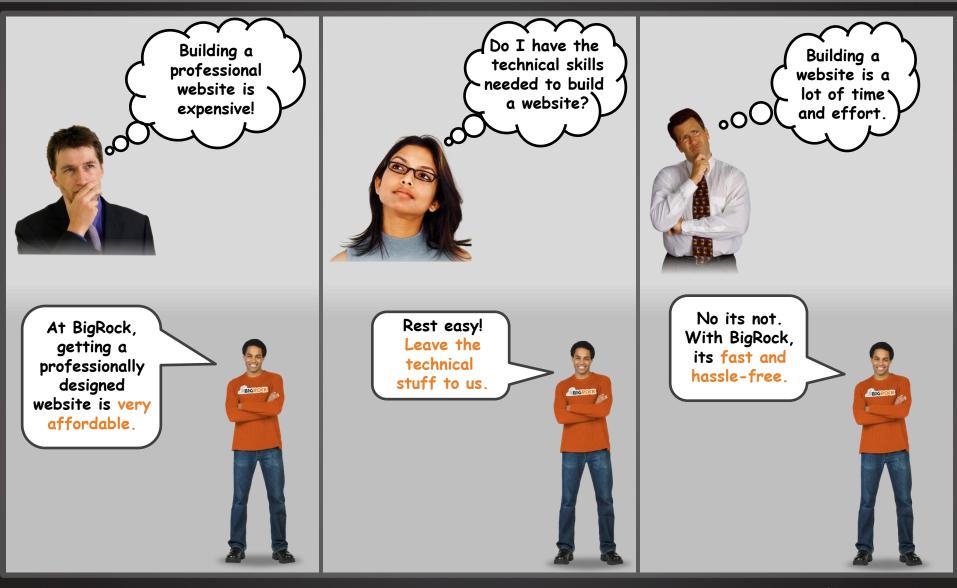

### Myth Vs Fact

### What is BIFM (Build it for Me)?

BigRock's "Build-It-For-Me" service is a hassle-free website design solution, developed to provide you with:

Access to a team of highly-trained web designers.

Elegant themes and designs that make your website stand out.